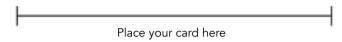

You can check the accuracy of your print by positioning a credit card on the line below. If the card lines up, you're all set. Print this page on thick paper and make sure that page scaling is set to none.