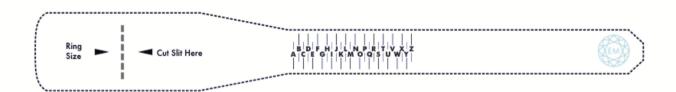

## MEASURING METHOD C

Cut the ruler out the paper and make small incision where written. Wrap the paper around your finger at the base and slip the arrow head inside the incision with the numbers facing out. Tighten the ring sizer around your finger so it sits comfortably. Read your size where written, when between sizes I recommend choosing the larger one.