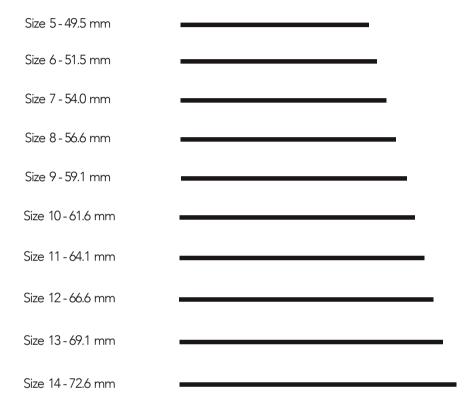

#### MEASURING METHOD B

- Use a non-stretchy string or strip of paper
- Wrap it around the base of your finger for a snug fit (not too tight)
- Mark the point on the string or paper where it overlaps to form a complete circle
- Place the length of the string or paper on the lines on the paper below to determine your ring size or measure the length of the strip.
- If you are between sizes, order the larger size