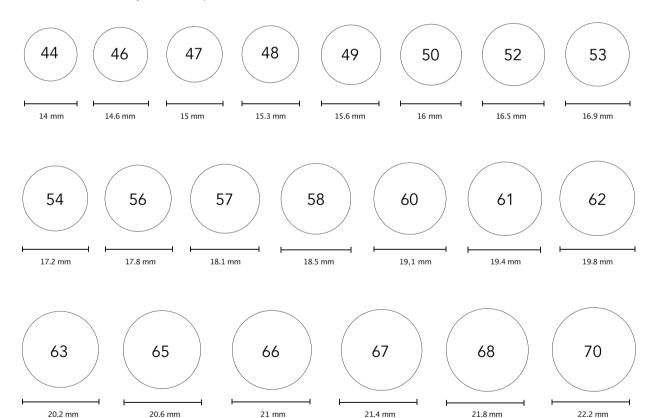

### MEASURING METHOD A

- Place the ring that fits you over the circles below
- Make sure that the inside of the ring lines up with the outside of the circle
- If you are between sizes, order the larger size
- For better accuracy, use a caliper and measure the inside diameter

# Ring Conversion Chart

| Inside Diameter | US   | UK  | Germany | Japan |
|-----------------|------|-----|---------|-------|
| 14 mm           | 3    | F   | 44      | 4     |
| 14.6 mm         | 3.5  | G   | 45      | 5     |
| 15 mm           | 4    | Н   | 47      | 7     |
| 15.3 mm         | 4.5  | I   | 48      | 8     |
| 15.6 mm         | 5    | J   | 49      | 9     |
| 16.0 mm         | 5.5  | К   | 50      | 10    |
| 16.5 mm         | 6    | L   | 52      | 11    |
| 16.9 mm         | 6.5  | М   | 53      | 13    |
| 17.2 mm         | 7    | Ν   | 54      | 14    |
| 17.8 mm         | 7.5  | 0   | 56      | 15    |
| 18.1 mm         | 8    | Р   | 57      | 16    |
| 18.5 mm         | 8.5  | Q   | 58      | 17    |
| 19.1 mm         | 9    | R   | 60      | 18    |
| 19.4 mm         | 9.5  | S   | 61      | 19    |
| 19.8 mm         | 10   | Т   | 62      | 20    |
| 20.2 mm         | 10.5 | U   | 63      | 22    |
| 20.6 mm         | 11   | V   | 65      | 23    |
| 21.0 mm         | 11.5 | W   | 66      | 24    |
| 21.4 mm         | 12   | Χ   | 67      | 25    |
| 22.0 mm         | 12.5 | Υ   | 68      | 26    |
| 22.2 mm         | 13   | Z   | 71      | 27    |
| 22.6 mm         | 13.5 | Z+2 | 72      | N/A   |